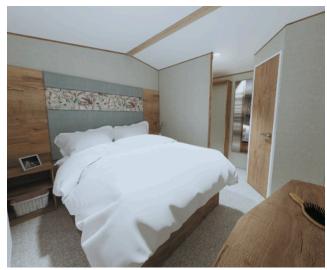

## **ABI Hamilton 2 Bed**

36ft x 12ft

Standard Features

Double Front Sliding Doors Wet Winter Pack Integrated Fridge Freezer Integrated Microwave Oven Full Galvanised Chassis Scatter Cushions Net Curtains Throughout Integrated Dishwasher