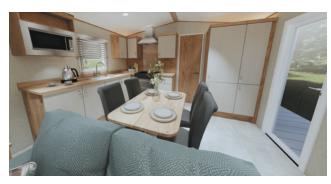

## **ABI Hamilton 2 Bed**

36ft x 12ft

Standard Features

Double Front Sliding Doors Wet Winter Pack Integrated Fridge Freezer Integrated Microwave Oven Full Galvanised Chassis Scatter Cushions Net Curtains Throughout Integrated Dishwasher

2024 ABI Hamilton is a lot of holiday home for the money parking bay included with this beautiful holiday home. Beautiful beach's and amazing restaurants on your doorstep.

!5 Year Agreement.

Notes: This beautiful holiday home is new from the factory call us today with regards to decking sizes that we can offer on this holiday home.