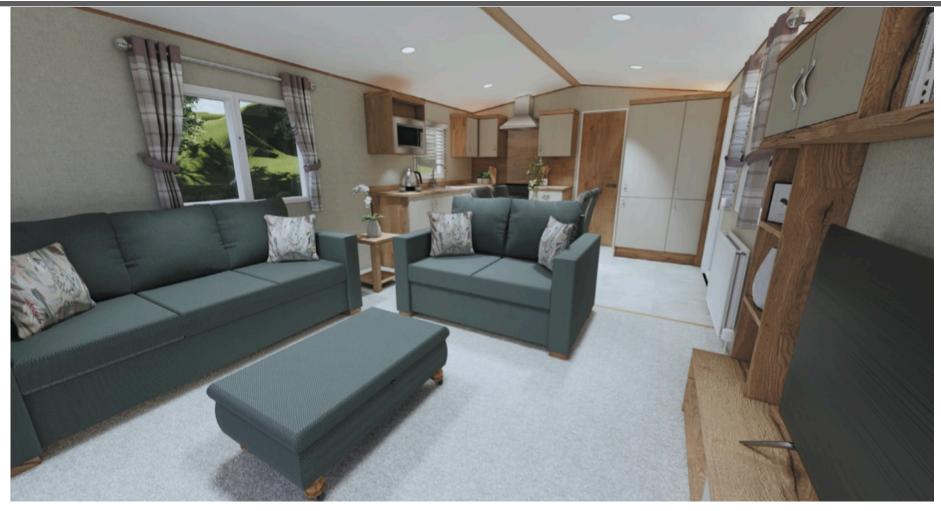

## **ABI Hamilton 2 Bed**

36ft x 12ft

Standard Features

Double Front Sliding Doors Wet Winter Pack Integrated Fridge Freezer Integrated Microwave Oven Full Galvanised Chassis Scatter Cushions Net Curtains Throughout Integrated Dishwasher

2024 ABI Hamilton is a lot of holiday home for the money parking bay included with this beautiful holiday home. Beautiful beach's and amazing restaurants on your doorstep.

!5 Year Agreement.

Notes: This beautiful holiday home is new from the factory call us today with regards to decking sizes that we can offer on this holiday home.