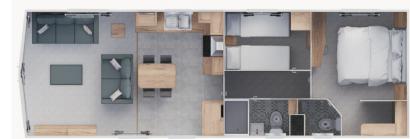

## **ABI Hamilton 2 Bed**

36ft x 12ft

Standard Features

Double Front Sliding Doors Wet Winter Pack Integrated Fridge Freezer Integrated Microwave Oven Full Galvanised Chassis Scatter Cushions Net Curtains Throughout Integrated Dishwasher